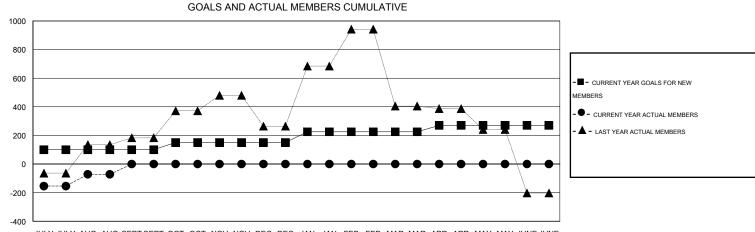

## GMT: KAMLESH JAIN

| LOCATION | INDIA |
|----------|-------|
|----------|-------|

| Clubs                 |                  |                     |                            | Members                     |               |                    |                                  |                              |                             |
|-----------------------|------------------|---------------------|----------------------------|-----------------------------|---------------|--------------------|----------------------------------|------------------------------|-----------------------------|
| RESULTS FOR 2014-2015 |                  |                     |                            | RESULTS FOR 2014-2015       |               |                    |                                  |                              |                             |
| QUARTER               | NEW CLUB<br>GOAL | ACTUAL NEW<br>CLUBS | ACTUAL<br>DROPPED<br>CLUBS | ACTUAL NET<br>GAIN/<br>LOSS | QUARTER       | NEW MEMBER<br>GOAL | ACTUAL TOTAL<br>MEMBERS<br>ADDED | ACTUAL<br>DROPPED<br>MEMBERS | ACTUAL NET<br>GAIN/<br>LOSS |
| JULY/AUG/SEPT         | 8                | 2                   | 0                          | 2                           | JULY/AUG/SEPT | 200                | 552                              | 696                          | -144                        |
| OCT/NOV/DEC           | 4                | 0                   | 0                          | 0                           | OCT/NOV/DEC   | 100                | 0                                | 0                            | 0                           |
| JAN/FEB/MAR           | 2                | 0                   | 0                          | 0                           | JAN/FEB/MAR   | 150                | 0                                | 0                            | 0                           |
| APR/MAY/JUNE          | 2                | 0                   | 0                          | 0                           | APR/MAY/JUNE  | 90                 | 0                                | 0                            | 0                           |

JULY JULY AUG AUG SEPT SEPT OCT OCT NOV NOV DEC DEC JAN JAN FEB FEB MAR MAR APR APR MAY MAY JUNE JUNE

| DROPPED CLUBS: 0 | 31 CLUBS OF 119 ADDED 1 OR MORE | GENDER DISTRIBUTION   |                |       |  |
|------------------|---------------------------------|-----------------------|----------------|-------|--|
|                  | NEW MEMBERS                     | MALE                  | 3,212 (62.67%) |       |  |
|                  |                                 | FEMALE                | 1,913 (37.33%) |       |  |
| DROPPED MEMBERS  |                                 |                       |                |       |  |
| DECEASED 2       | CLICK HERE FOR HEALTH           |                       |                | 0.744 |  |
| CLUB CANCELLED 0 | ASSESSMENT DATA                 | FAMILY UNIT MEMBERS   |                | 2,711 |  |
| OTHER 346        | <u>ACCESSING AT DATA</u>        | HEAD OF HOUSEHOLD     |                | 1,277 |  |
| TOTAL 348        |                                 | NON-HEAD OF HOUSEHOLD |                | 1,434 |  |