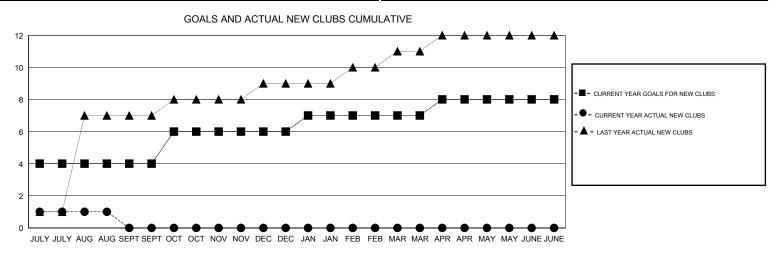

## GMT: KAMLESH JAIN

| LOCATION | INDIA |
|----------|-------|
|----------|-------|

| Clubs                 |                  |                     |                            | Members                     |               |                    |                                  |                              |                             |
|-----------------------|------------------|---------------------|----------------------------|-----------------------------|---------------|--------------------|----------------------------------|------------------------------|-----------------------------|
| RESULTS FOR 2014-2015 |                  |                     |                            | RESULTS FOR 2014-2015       |               |                    |                                  |                              |                             |
| QUARTER               | NEW CLUB<br>GOAL | ACTUAL NEW<br>CLUBS | ACTUAL<br>DROPPED<br>CLUBS | ACTUAL NET<br>GAIN/<br>LOSS | QUARTER       | NEW MEMBER<br>GOAL | ACTUAL TOTAL<br>MEMBERS<br>ADDED | ACTUAL<br>DROPPED<br>MEMBERS | ACTUAL NET<br>GAIN/<br>LOSS |
| JULY/AUG/SEPT         | 8                | 2                   | 0                          | 2                           | JULY/AUG/SEPT | 200                | 552                              | 696                          | -144                        |
| OCT/NOV/DEC           | 4                | 0                   | 0                          | 0                           | OCT/NOV/DEC   | 100                | 0                                | 0                            | 0                           |
| JAN/FEB/MAR           | 2                | 0                   | 0                          | 0                           | JAN/FEB/MAR   | 150                | 0                                | 0                            | 0                           |
| APR/MAY/JUNE          | 2                | 0                   | 0                          | 0                           | APR/MAY/JUNE  | 90                 | 0                                | 0                            | 0                           |

JULY JULY AUG AUG SEPT SEPT OCT OCT NOV NOV DEC DEC JAN JAN FEB FEB MAR MAR APR APR MAY MAY JUNE JUNE

| DROPPED CLUBS: 0 | 31 CLUBS OF 119 ADDED 1 OR MORE | GENDER DISTRIBUTION   |                |       |  |
|------------------|---------------------------------|-----------------------|----------------|-------|--|
|                  | NEW MEMBERS                     | MALE                  | 3,212 (62.67%) |       |  |
|                  |                                 | FEMALE                | 1,913 (37.33%) |       |  |
| DROPPED MEMBERS  |                                 |                       |                |       |  |
| DECEASED 2       | CLICK HERE FOR HEALTH           |                       |                | 0.744 |  |
| CLUB CANCELLED 0 | ASSESSMENT DATA                 | FAMILY UNIT MEMBERS   |                | 2,711 |  |
| OTHER 346        | <u>ACCESSING AT DATA</u>        | HEAD OF HOUSEHOLD     |                | 1,277 |  |
| TOTAL 348        |                                 | NON-HEAD OF HOUSEHOLD |                | 1,434 |  |